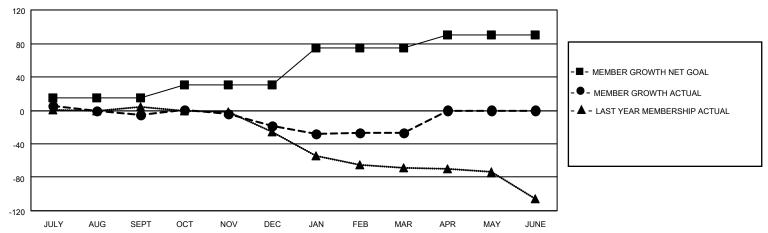

### GOALS AND ACTUAL MEMBERS CUMULATIVE

| DROPPED CLUBS: 0 |     | 29 CLUBS OF 63 ADDED 1 OR      | GENDER DISTRIBUTION                 |                                |  |
|------------------|-----|--------------------------------|-------------------------------------|--------------------------------|--|
|                  |     | MORE NEW MEMBERS               | MALE<br>FEMALE                      | 1,107 (69.62%)<br>483 (30.38%) |  |
| DROPPED MEMBERS  |     | NON BINARY PREFER NOT TO ANSWE |                                     | 0 (0.00%)<br>R 0 (0.00%)       |  |
| DECEASED         | 18  |                                | THE ERMOT TO AMOWER                 | 0 (0.0070)                     |  |
| CLUB CANCELLED   | 0   | CLICK HERE FOR CUMULATIVE      | TOTAL FAMILY UNIT MEMBERS 321       |                                |  |
| OTHER            | 84  | MEMBERSHIP DATA                |                                     |                                |  |
| TOTAL            | 102 |                                | FAMILY MEMBERS PAYING HALF DUES 164 |                                |  |
|                  |     |                                |                                     |                                |  |